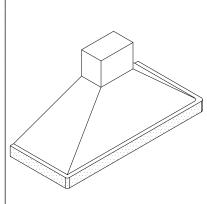

## **VENT HOODS**

mm 900-2000x530

designed to withstand radiant heat from wood-burning stoves

#### LOW CENTRAL VENT HOOD

Serie from 60 to 200 cm

Available in colors

White, Blue, Green, Grey, Black, Red, Yellow, Ivory Stainless steel