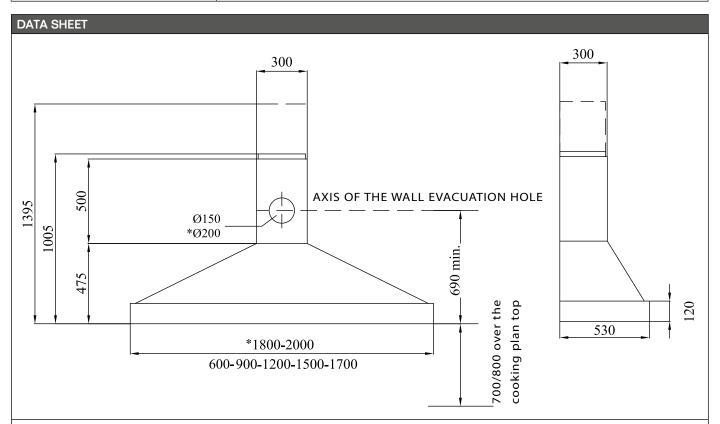

## STANDARD EQUIPMENT

- stainless steel cross-piece
- stainless steel fat-filters
- maximum power mc/ora 900 (KA180/200 mc/ora 1200)
- 185 W, 4 speed motor (KA180/200 450 W)
- led lighting with bulbs
- n° of bulbs: n°2 KA 90/120; n°3 KA 150/170; n°4 KA 180/200
- implement rail
- exhaust ø 150 mm (KA180/200 ø 200 mm)

### **BY REQUEST**

- brass cross piece
- version without motor

Please do not connect the hood to an air extraction pipe smaller than the advised one. Danger of a general bad working of the appliance and overheating of the engine. In the case the extraction pipe cannot be  $\emptyset$  200mm (1200mc/h) and the hood is larger than 180 cm, we suggest to order the hood with an engine apt to air extraction pipe  $\emptyset$  150mm (900mc/h)